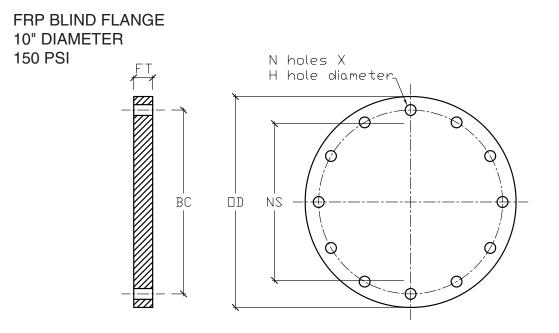

| NOMINAL | PRESSURE | FLANGE    | OUTSIDE  | BOLT CIRCLE | NUMBER   | BOLT HOLE |
|---------|----------|-----------|----------|-------------|----------|-----------|
| SIZE    | RATING   | THICKNESS | DIAMETER | DIAMETER    | OF HOLES | DIAMETER  |
| [NS]    | PSI      | [FT]      | [OD]     | [BC]        | [N]      | [H]       |
| 10"     | 150      | 1-1/2"    | 16-1/2"  | 14-1/4"     | 12       | 1"        |