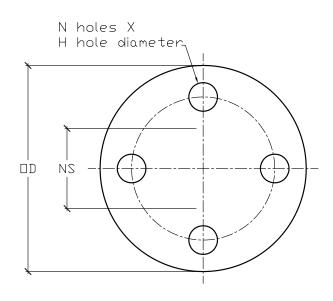

FRP BLIND FLANGE 1" DIAMETER 150 PSI

| NOMINAL | PRESSURE | FLANGE    | OUTSIDE  | BOLT CIRCLE | NUMBER   | BOLT HOLE |
|---------|----------|-----------|----------|-------------|----------|-----------|
| SIZE    | RATING   | THICKNESS | DIAMETER | DIAMETER    | OF HOLES | DIAMETER  |
| [NS]    | PSI      | [FT]      | [OD]     | [BC]        | [N]      | [H]       |
| 1"      | 150      | 11/16"    | 4-1/4"   | 3-1/8"      | 4        | 5/8"      |