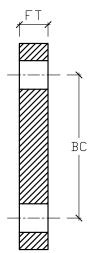

FRP BLIND FLANGE 1" DIAMETER 150 PSI

| NOMINAL | PRESSURE | FLANGE    | OUTSIDE  | BOLT CIRCLE | NUMBER   | BOLT HOLE |
|---------|----------|-----------|----------|-------------|----------|-----------|
| SIZE    | RATING   | THICKNESS | DIAMETER | DIAMETER    | OF HOLES | DIAMETER  |
| [NS]    | PSI      | [FT]      | [OD]     | [BC]        | [N]      | [H]       |
| 1"      | 150      | 11/16"    | 4-1/4"   | 3-1/8"      | 4        | 5/8"      |