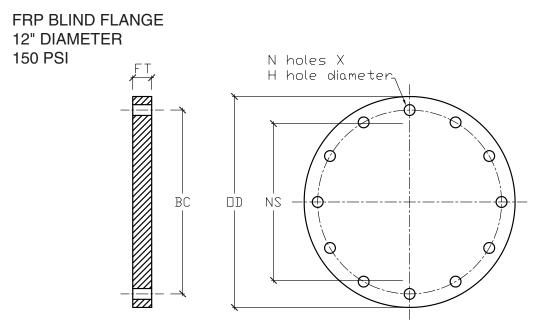

| NOMINAL | PRESSURE | FLANGE    | OUTSIDE  | BOLT CIRCLE | NUMBER   | BOLT HOLE |
|---------|----------|-----------|----------|-------------|----------|-----------|
| SIZE    | RATING   | THICKNESS | DIAMETER | DIAMETER    | OF HOLES | DIAMETER  |
| [NS]    | PSI      | [FT]      | [OD]     | [BC]        | [N]      | [H]       |
| 12"     | 150      | 1-7/8"    | 19-1/2"  | 17"         | 12       | 1"        |