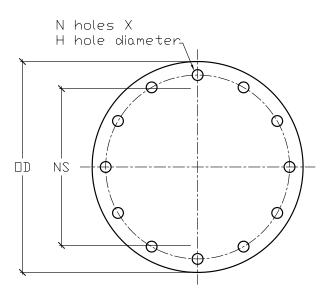

FRP BLIND FLANGE 14" DIAMETER 150 PSI

| NOMINAL | PRESSURE | FLANGE    | OUTSIDE  | BOLT CIRCLE | NUMBER   | BOLT HOLE |
|---------|----------|-----------|----------|-------------|----------|-----------|
| SIZE    | RATING   | THICKNESS | DIAMETER | DIAMETER    | OF HOLES | DIAMETER  |
| [NS]    | PSI      | [FT]      | [OD]     | [BC]        | [N]      | [H]       |
| 14"     | 150      | 2"        | 21-1/2"  | 18-3/4"     | 12       | 1-1/8"    |