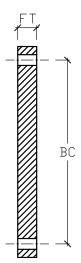

FRP BLIND FLANGE 14" DIAMETER 150 PSI

| NOMINAL | PRESSURE | FLANGE    | OUTSIDE  | BOLT CIRCLE | NUMBER   | BOLT HOLE |
|---------|----------|-----------|----------|-------------|----------|-----------|
| SIZE    | RATING   | THICKNESS | DIAMETER | DIAMETER    | OF HOLES | DIAMETER  |
| [NS]    | PSI      | [FT]      | [OD]     | [BC]        | [N]      | [H]       |
| 14"     | 150      | 2"        | 21-1/2"  | 18-3/4"     | 12       | 1-1/8"    |