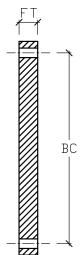

FRP BLIND FLANGE 16" DIAMETER 150 PSI

| NOMINAL | PRESSURE | FLANGE    | OUTSIDE  | BOLT CIRCLE | NUMBER   | BOLT HOLE |
|---------|----------|-----------|----------|-------------|----------|-----------|
| SIZE    | RATING   | THICKNESS | DIAMETER | DIAMETER    | OF HOLES | DIAMETER  |
| [NS]    | PSI      | [FT]      | [OD]     | [BC]        | [N]      | [H]       |
| 16"     | 150      | 2-1/4"    | 24"      | 21-1/4"     | 16       | 1-1/8"    |