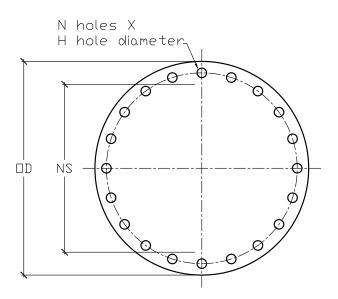

FRP BLIND FLANGE 16" DIAMETER 150 PSI

| NOMINAL | PRESSURE | FLANGE    | OUTSIDE  | BOLT CIRCLE | NUMBER   | BOLT HOLE |
|---------|----------|-----------|----------|-------------|----------|-----------|
| SIZE    | RATING   | THICKNESS | DIAMETER | DIAMETER    | OF HOLES | DIAMETER  |
| [NS]    | PSI      | [FT]      | [OD]     | [BC]        | [N]      | [H]       |
| 16"     | 150      | 2-1/4"    | 24"      | 21-1/4"     | 16       | 1-1/8"    |