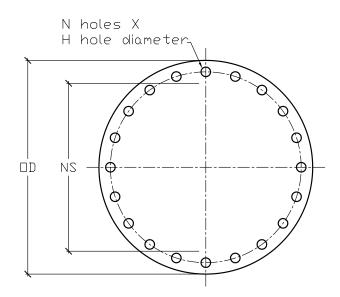

FRP BLIND FLANGE 18" DIAMETER 150 PSI

| NOMINAL | PRESSURE | FLANGE    | OUTSIDE  | BOLT CIRCLE | NUMBER   | BOLT HOLE |
|---------|----------|-----------|----------|-------------|----------|-----------|
| SIZE    | RATING   | THICKNESS | DIAMETER | DIAMETER    | OF HOLES | DIAMETER  |
| [NS]    | PSI      | [FT]      | [OD]     | [BC]        | [N]      | [H]       |
| 18"     | 150      | 2-1/4"    | 25-1/2"  | 22-3/4"     | 16       | 1-1/4"    |