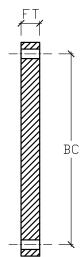

FRP BLIND FLANGE 18" DIAMETER 150 PSI

| NOMINAL | PRESSURE | FLANGE    | OUTSIDE  | BOLT CIRCLE | NUMBER   | BOLT HOLE |
|---------|----------|-----------|----------|-------------|----------|-----------|
| SIZE    | RATING   | THICKNESS | DIAMETER | DIAMETER    | OF HOLES | DIAMETER  |
| [NS]    | PSI      | [FT]      | [OD]     | [BC]        | [N]      | [H]       |
| 18"     | 150      | 2-1/4"    | 25-1/2"  | 22-3/4"     | 16       | 1-1/4"    |