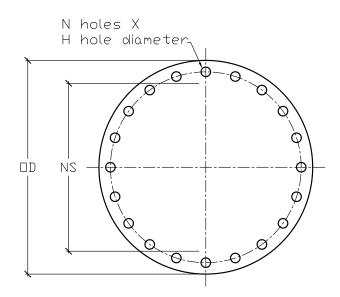

FRP BLIND FLANGE 20" DIAMETER 150 PSI

| NOMINAL | PRESSURE | FLANGE    | OUTSIDE  | BOLT CIRCLE | NUMBER   | BOLT HOLE |
|---------|----------|-----------|----------|-------------|----------|-----------|
| SIZE    | RATING   | THICKNESS | DIAMETER | DIAMETER    | OF HOLES | DIAMETER  |
| [NS]    | PSI      | [FT]      | [OD]     | [BC]        | [N]      | [H]       |
| 20"     | 150      | 2-3/8"    | 28"      | 25"         | 20       | 1-1/4"    |