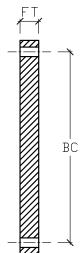

FRP BLIND FLANGE 20" DIAMETER 150 PSI

| NOMINAL | PRESSURE | FLANGE    | OUTSIDE  | BOLT CIRCLE | NUMBER   | BOLT HOLE |
|---------|----------|-----------|----------|-------------|----------|-----------|
| SIZE    | RATING   | THICKNESS | DIAMETER | DIAMETER    | OF HOLES | DIAMETER  |
| [NS]    | PSI      | [FT]      | [OD]     | [BC]        | [N]      | [H]       |
| 20"     | 150      | 2-3/8"    | 28"      | 25"         | 20       | 1-1/4"    |