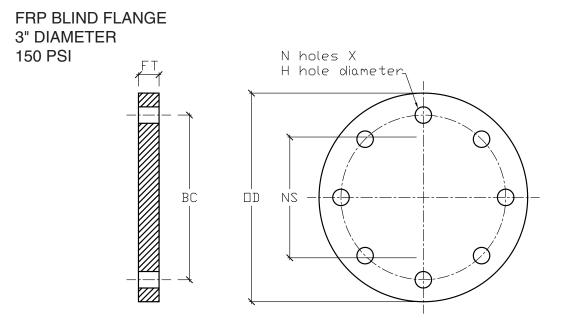

| NOMINAL | PRESSURE | FLANGE    | OUTSIDE  | BOLT CIRCLE | NUMBER   | BOLT HOLE |
|---------|----------|-----------|----------|-------------|----------|-----------|
| SIZE    | RATING   | THICKNESS | DIAMETER | DIAMETER    | OF HOLES | DIAMETER  |
| [NS]    | PSI      | [FT]      | [OD]     | [BC]        | [N]      | [H]       |
| 3"      | 150      | 7/8"      | 8"       | 6"          | 4        | 3/4"      |