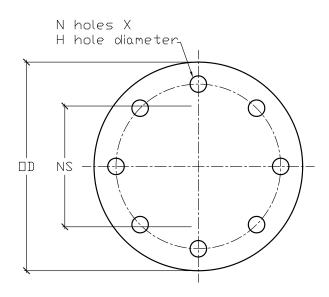

FRP BLIND FLANGE 6" DIAMETER 150 PSI

| NOMINAL | PRESSURE | FLANGE    | OUTSIDE  | BOLT CIRCLE | NUMBER   | BOLT HOLE |
|---------|----------|-----------|----------|-------------|----------|-----------|
| SIZE    | RATING   | THICKNESS | DIAMETER | DIAMETER    | OF HOLES | DIAMETER  |
| [NS]    | PSI      | [FT]      | [OD]     | [BC]        | [N]      | [H]       |
| 6"      | 150      | 1-1/8"    | 11-1/2"  | 9-1/2"      | 8        | 7/8"      |