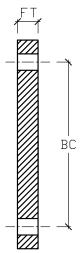

FRP BLIND FLANGE 6" DIAMETER 150 PSI

| NOMINAL | PRESSURE | FLANGE    | OUTSIDE  | BOLT CIRCLE | NUMBER   | BOLT HOLE |
|---------|----------|-----------|----------|-------------|----------|-----------|
| SIZE    | RATING   | THICKNESS | DIAMETER | DIAMETER    | OF HOLES | DIAMETER  |
| [NS]    | PSI      | [FT]      | [OD]     | [BC]        | [N]      | [H]       |
| 6"      | 150      | 1-1/8"    | 11-1/2"  | 9-1/2"      | 8        | 7/8"      |