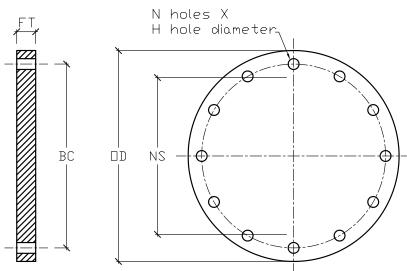

FRP BLIND FLANGE 8" DIAMETER 150 PSI

| NOMINAL | PRESSURE | FLANGE    | OUTSIDE  | BOLT CIRCLE | NUMBER   | BOLT HOLE |
|---------|----------|-----------|----------|-------------|----------|-----------|
| SIZE    | RATING   | THICKNESS | DIAMETER | DIAMETER    | OF HOLES | DIAMETER  |
| [NS]    | PSI      | [FT]      | [OD]     | [BC]        | [N]      | [H]       |
| 8"      | 150      | 1-5/16"   | 14"      | 11-3/4"     | 8        |           |