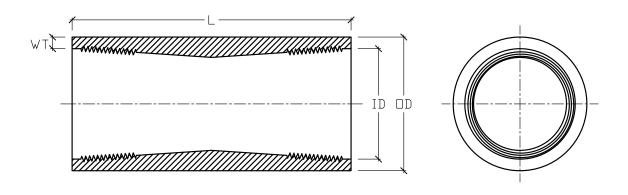

FRP COUPLING 1-1/4" DIAMETER 4" LENGTH 150 PSI

| NOMINAL         | PRESSURE | OUTSIDE  | OVERALL | WALL      |
|-----------------|----------|----------|---------|-----------|
| INSIDE DIAMETER | RATING   | DIAMETER | LENGTH  | THICKNESS |
| [ID]            | PSI      | [OD]     | [L]     | [WT]      |
| 1-1/4"          | 150      | 2-3/16"  | 4"      | 1/4"      |