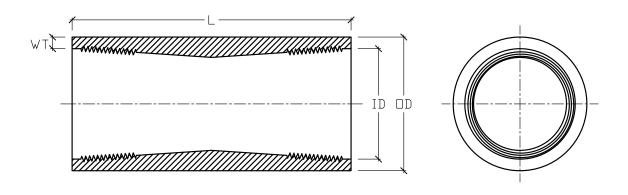

FRP COUPLING 1-1/4" DIAMETER 6" LENGTH 150 PSI

| NOMINAL         | PRESSURE | OUTSIDE  | OVERALL | WALL      |
|-----------------|----------|----------|---------|-----------|
| INSIDE DIAMETER | RATING   | DIAMETER | LENGTH  | THICKNESS |
| [ID]            | PSI      | [OD]     | [L]     | [WT]      |
| 1-1/4"          | 150      | 2-3/16"  | 6"      | 1/4"      |