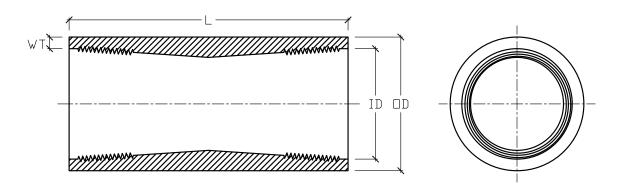

FRP COUPLING 1-1/2" DIAMETER 4" LENGTH 150 PSI

| NOMINAL         | PRESSURE | OUTSIDE  | OVERALL | WALL      |
|-----------------|----------|----------|---------|-----------|
| INSIDE DIAMETER | RATING   | DIAMETER | LENGTH  | THICKNESS |
| [ID]            | PSI      | [OD]     | [L]     | [WT]      |
| 1-1/2"          | 150      | 2-7/16"  | 4"      | 1/4"      |