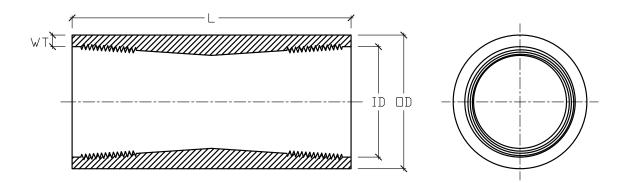

FRP COUPLING 1-1/2" DIAMETER 8" LENGTH 150 PSI

| NOMINAL         | PRESSURE | OUTSIDE  | OVERALL | WALL      |
|-----------------|----------|----------|---------|-----------|
| INSIDE DIAMETER | RATING   | DIAMETER | LENGTH  | THICKNESS |
| [ID]            | PSI      | [OD]     | [L]     | [WT]      |
| 1-1/2"          | 150      | 2-7/16"  | 8"      | 1/4"      |