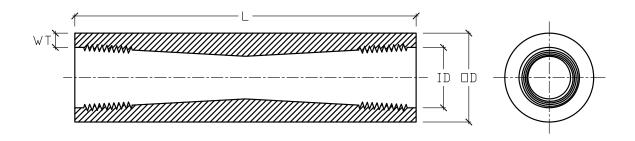

FRP COUPLING 1" DIAMETER 6" LENGTH 150 PSI

| NOMINAL         | PRESSURE | OUTSIDE  | OVERALL | WALL      |
|-----------------|----------|----------|---------|-----------|
| INSIDE DIAMETER | RATING   | DIAMETER | LENGTH  | THICKNESS |
| [ID]            | PSI      | [OD]     | [L]     | [WT]      |
| 1"              | 150      | 1-7/8"   | 6"      | 1/4"      |