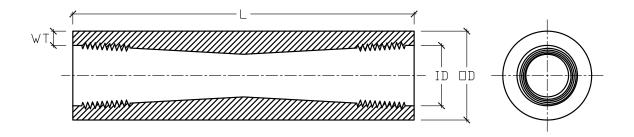

FRP COUPLING 1" DIAMETER 8" LENGTH 150 PSI

| NOMINAL         | PRESSURE | OUTSIDE  | OVERALL | WALL      |
|-----------------|----------|----------|---------|-----------|
| INSIDE DIAMETER | RATING   | DIAMETER | LENGTH  | THICKNESS |
| [ID]            | PSI      | [OD]     | [L]     | [WT]      |
| 1"              | 150      | 1-7/8"   | 8"      | 1/4"      |