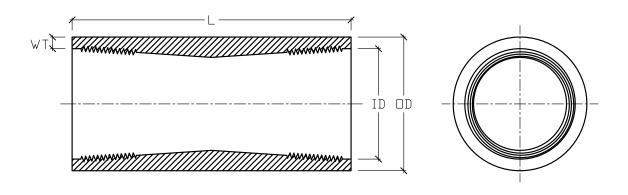

FRP COUPLING 2" DIAMETER 4" LENGTH 150 PSI

| NOMINAL         | PRESSURE | OUTSIDE  | OVERALL | WALL      |
|-----------------|----------|----------|---------|-----------|
| INSIDE DIAMETER | RATING   | DIAMETER | LENGTH  | THICKNESS |
| [ID]            | PSI      | [OD]     | [L]     | [WT]      |
| 2"              | 150      | 2-7/8"   | 4"      | 1/4"      |