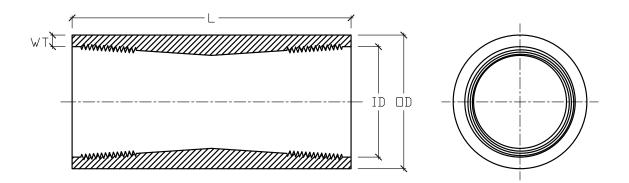

FRP COUPLING 2-1/2" DIAMETER 6" LENGTH 150 PSI

| NOMINAL         | PRESSURE | OUTSIDE  | OVERALL | WALL      |
|-----------------|----------|----------|---------|-----------|
| INSIDE DIAMETER | RATING   | DIAMETER | LENGTH  | THICKNESS |
| [ID]            | PSI      | [OD]     | [L]     | [WT]      |
| 2-1/2"          | 150      | 3-3/8"   | 6"      | 1/4"      |