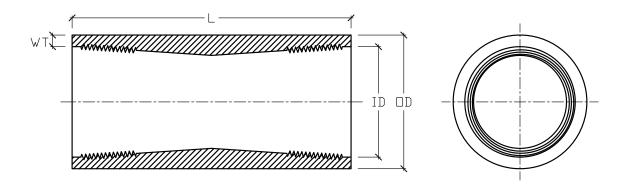

FRP COUPLING 2" DIAMETER 8" LENGTH 150 PSI

| NOMINAL         | PRESSURE | OUTSIDE  | OVERALL | WALL      |
|-----------------|----------|----------|---------|-----------|
| INSIDE DIAMETER | RATING   | DIAMETER | LENGTH  | THICKNESS |
| [ID]            | PSI      | [OD]     | [L]     | [WT]      |
| 2"              | 150      | 2-7/8"   | 8"      | 1/4"      |