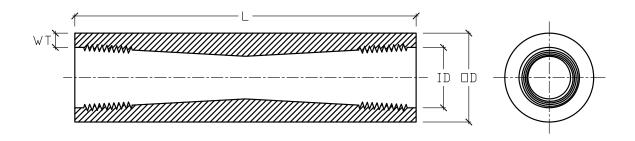

FRP COUPLING 3/4" DIAMETER 4" LENGTH 150 PSI

| NOMINAL         | PRESSURE | OUTSIDE  | OVERALL | WALL      |
|-----------------|----------|----------|---------|-----------|
| INSIDE DIAMETER | RATING   | DIAMETER | LENGTH  | THICKNESS |
| [ID]            | PSI      | [OD]     | [L]     | [WT]      |
| 3/4"            | 150      | 1-1/2"   | 4"      | 1/4"      |