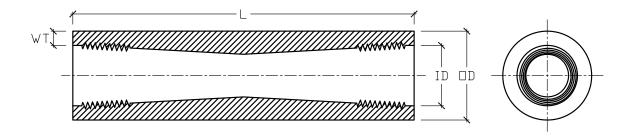

FRP COUPLING 3/4" DIAMETER 6" LENGTH 150 PSI

| NOMINAL         | PRESSURE | OUTSIDE  | OVERALL | WALL      |
|-----------------|----------|----------|---------|-----------|
| INSIDE DIAMETER | RATING   | DIAMETER | LENGTH  | THICKNESS |
| [ID]            | PSI      | [OD]     | [L]     | [WT]      |
| 3/4"            | 150      | 1-1/2"   | 6"      | 1/4"      |