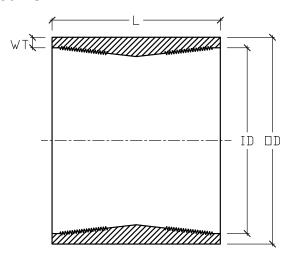

FRP COUPLING 3" DIAMETER 8" LENGTH 150 PSI

| NOMINAL         | PRESSURE | OUTSIDE  | OVERALL | WALL      |
|-----------------|----------|----------|---------|-----------|
| INSIDE DIAMETER | RATING   | DIAMETER | LENGTH  | THICKNESS |
| [ID]            | PSI      | [OD]     | [L]     | [WT]      |
| 3"              | 150      | 4"       | 8"      | 1/4"      |