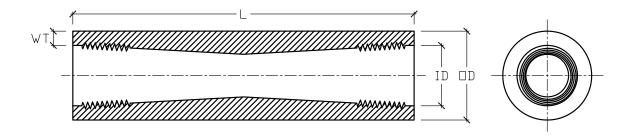

FRP COUPLING 3/8" DIAMETER 4" LENGTH 150 PSI

| NOMINAL         | PRESSURE | OUTSIDE  | OVERALL | WALL      |
|-----------------|----------|----------|---------|-----------|
| INSIDE DIAMETER | RATING   | DIAMETER | LENGTH  | THICKNESS |
| [ID]            | PSI      | [OD]     | [L]     | [WT]      |
| 3/8"            | 150      | 1-3/16"  | 4"      | 1/4"      |