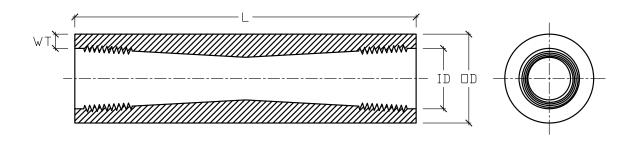

FRP COUPLING 1/2" DIAMETER 4" LENGTH 150 PSI

| NOMINAL         | PRESSURE | OUTSIDE  | OVERALL | WALL      |
|-----------------|----------|----------|---------|-----------|
| INSIDE DIAMETER | RATING   | DIAMETER | LENGTH  | THICKNESS |
| [ID]            | PSI      | [OD]     | [L]     | [WT]      |
| 1/2"            | 150      | 1-1/4"   | 4"      | 1/4"      |