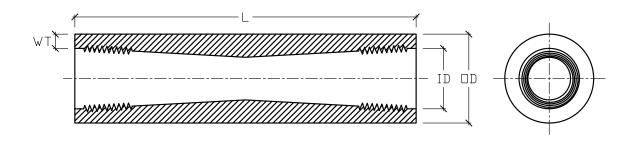

FRP COUPLING 1/2" DIAMETER 6" LENGTH 150 PSI

| NOMINAL         | PRESSURE | OUTSIDE  | OVERALL | WALL      |
|-----------------|----------|----------|---------|-----------|
| INSIDE DIAMETER | RATING   | DIAMETER | LENGTH  | THICKNESS |
| [ID]            | PSI      | [OD]     | [L]     | [WT]      |
| 1/2"            | 150      | 1-1/4"   | 6"      | 1/4"      |