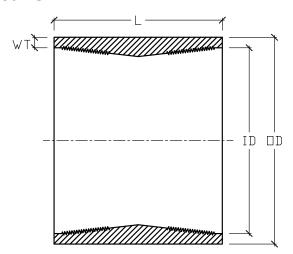

FRP COUPLING **6" DIAMETER** 6" LENGTH 150 PSI

| NOMINAL         | PRESSURE | OUTSIDE  | OVERALL | WALL      |
|-----------------|----------|----------|---------|-----------|
| INSIDE DIAMETER | RATING   | DIAMETER | LENGTH  | THICKNESS |
| [ID]            | PSI      | [OD]     | [L]     | [WT]      |
| 6"              | 150      | 7"       | 6"      | 1/2"      |