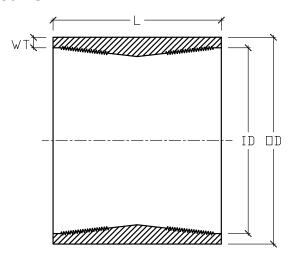

FRP COUPLING **6" DIAMETER** 8" LENGTH 150 PSI

| NOMINAL         | PRESSURE | OUTSIDE  | OVERALL | WALL      |
|-----------------|----------|----------|---------|-----------|
| INSIDE DIAMETER | RATING   | DIAMETER | LENGTH  | THICKNESS |
| [ID]            | PSI      | [OD]     | [L]     | [WT]      |
| 6"              | 150      | 7"       | 8"      | 1/2"      |