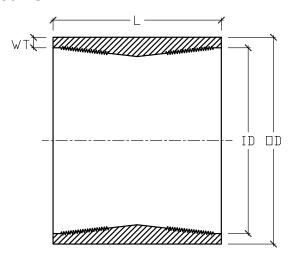

FRP COUPLING 8" DIAMETER 8" LENGTH 150 PSI

| NOMINAL         | PRESSURE | OUTSIDE  | OVERALL | WALL      |
|-----------------|----------|----------|---------|-----------|
| INSIDE DIAMETER | RATING   | DIAMETER | LENGTH  | THICKNESS |
| [ID]            | PSI      | [OD]     | [L]     | [WT]      |
| 8"              | 150      | 9-1/4"   | 8"      | 5/8"      |