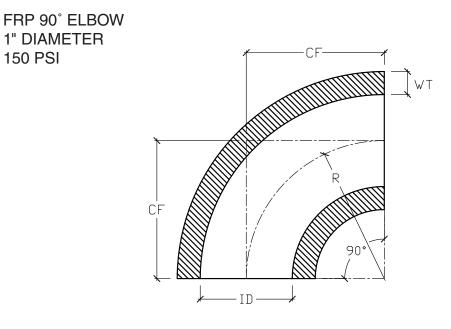

| NOMINAL         | PRESSURE | WALL      | CENTERLINE TO |
|-----------------|----------|-----------|---------------|
| INSIDE DIAMETER | RATING   | THICKNESS | FACE HEIGHT   |
| [ID]            | PSI      | [WT]      | [CF]          |
| 1"              | 150      | 1/4"      | 1-1/2"        |