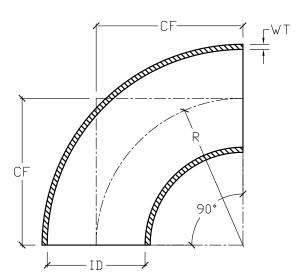

FRP 90° ELBOW 12" DIAMETER 150 PSI

| NOMINAL         | PRESSURE | WALL      | CENTERLINE TO |
|-----------------|----------|-----------|---------------|
| INSIDE DIAMETER | RATING   | THICKNESS | FACE HEIGHT   |
| [ID]            | PSI      | [WT]      | [CF]          |
| 12"             | 150      | 5/8"      | 18"           |