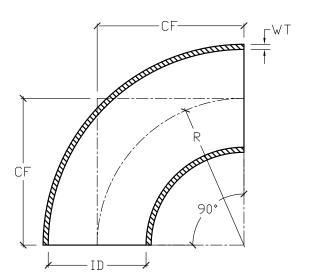

FRP 90° ELBOW 14" DIAMETER 150 PSI

| NOMINAL         | PRESSURE | WALL      | CENTERLINE TO |
|-----------------|----------|-----------|---------------|
| INSIDE DIAMETER | RATING   | THICKNESS | FACE HEIGHT   |
| [ID]            | PSI      | [WT]      | [CF]          |
| 14"             | 150      | 3/4"      | 21"           |