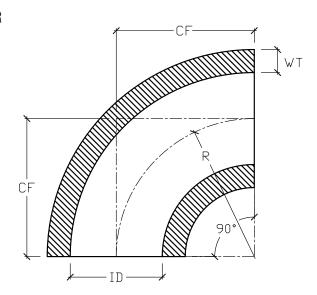

FRP 90° ELBOW 1-1/2" DIAMETER 150 PSI

| NOMINAL         | PRESSURE | WALL      | CENTERLINE TO |
|-----------------|----------|-----------|---------------|
| INSIDE DIAMETER | RATING   | THICKNESS | FACE HEIGHT   |
| [ID]            | PSI      | [WT]      | [CF]          |
| 1-1/2"          | 150      | 1/4"      | 2-1/4"        |