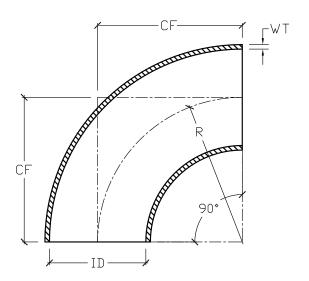

FRP 90° ELBOW 16" DIAMETER 150 PSI

| NOMINAL         | PRESSURE | WALL      | CENTERLINE TO |
|-----------------|----------|-----------|---------------|
| INSIDE DIAMETER | RATING   | THICKNESS | FACE HEIGHT   |
| [ID]            | PSI      | [WT]      | [CF]          |
| 16"             | 150      | 13/16"    | 24"           |