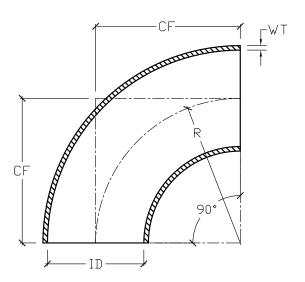

FRP 90° ELBOW 18" DIAMETER 150 PSI

| NOMINAL         | PRESSURE | WALL      | CENTERLINE TO |
|-----------------|----------|-----------|---------------|
| INSIDE DIAMETER | RATING   | THICKNESS | FACE HEIGHT   |
| [ID]            | PSI      | [WT]      | [CF]          |
| 18"             | 150      | 7/8"      | 27"           |