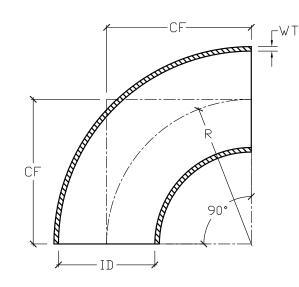

FRP 90° ELBOW 20" DIAMETER 150 PSI

| NOMINAL         | PRESSURE | WALL      | CENTERLINE TO |
|-----------------|----------|-----------|---------------|
| INSIDE DIAMETER | RATING   | THICKNESS | FACE HEIGHT   |
| [ID]            | PSI      | [WT]      | [CF]          |
| 20"             | 150      | 15/16"    | 30"           |