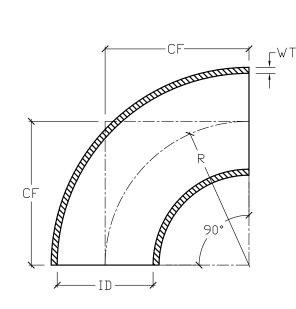

FRP 90° ELBOW 3" DIAMETER 150 PSI

| NOMINAL         | PRESSURE | WALL      | CENTERLINE TO |
|-----------------|----------|-----------|---------------|
| INSIDE DIAMETER | RATING   | THICKNESS | FACE HEIGHT   |
| [ID]            | PSI      | [WT]      | [CF]          |
| 3"              | 150      | 1/4"      | 4-1/2"        |