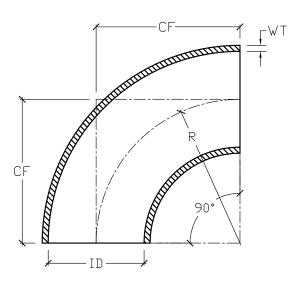

FRP 90° ELBOW 6" DIAMETER 150 PSI

| NOMINAL         | PRESSURE | WALL      | CENTERLINE TO |
|-----------------|----------|-----------|---------------|
| INSIDE DIAMETER | RATING   | THICKNESS | FACE HEIGHT   |
| [ID]            | PSI      | [WT]      | [CF]          |
| 6"              | 150      | 3/8"      | 9"            |