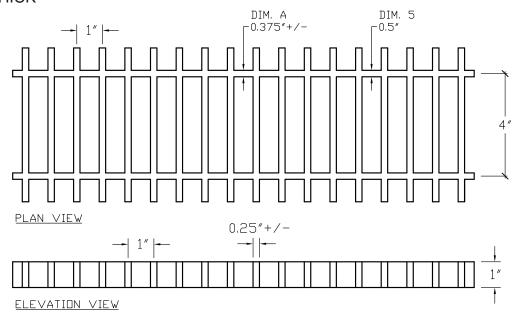

## FRP GRATING 1" x 4" RECTANGLE PATTERN 1" THICK

| PATTERN           | THICKNESS | WIDTH | LENGTH |
|-------------------|-----------|-------|--------|
| 1" x 4" RECTANGLE | 1"        | 4'    | 12'    |