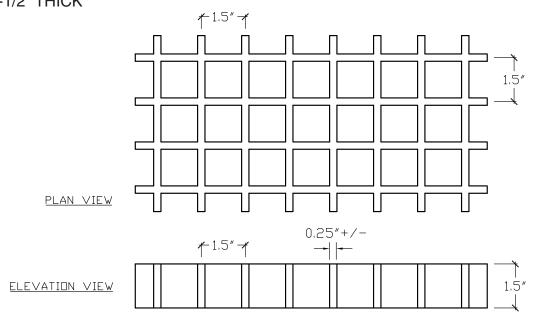

## FRP GRATING 1-1/2" SQUARE PATTERN 1-1/2" THICK

| PATTERN       | THICKNESS | WIDTH | LENGTH |
|---------------|-----------|-------|--------|
| 1-1/2" SQUARE | 1-1/2"    | 3'    | 10'    |

Information appearing in this literature is provided as a guide for the use and application of the products being offered. It is not and does not represent a specific warranty or guarantee of the product or its performance. It is the user's responsibility to determine the suitability of this product for a specific application.