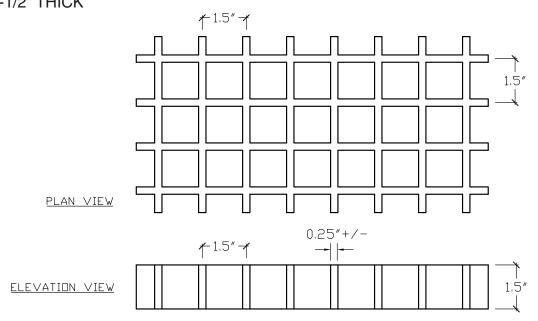

## FRP GRATING 1-1/2" SQUARE PATTERN 1-1/2" THICK

| PATTERN       | THICKNESS | WIDTH | LENGTH |
|---------------|-----------|-------|--------|
| 1-1/2" SQUARE | 1-1/2"    | 4'    | 8'     |

Information appearing in this literature is provided as a guide for the use and application of the products being offered. It is not and does not represent a specific warranty or guarantee of the product or its performance. It is the user's responsibility to determine the suitability of this product for a specific application.