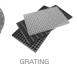

## FRP GRATING 1-1/2" SQUARE PATTERN 1-1/2" THICK

| PATTERN       | THICKNESS | WIDTH | LENGTH |
|---------------|-----------|-------|--------|
| 1-1/2" SQUARE | 1-1/2"    | 4'    | 8'     |

Information appearing in this literature is provided as a guide for the use and application of the products being offered. It is not and does not represent a specific warranty or guarantee of the product or its performance. It is the user's responsibility to determine the suitability of this product for a specific application.