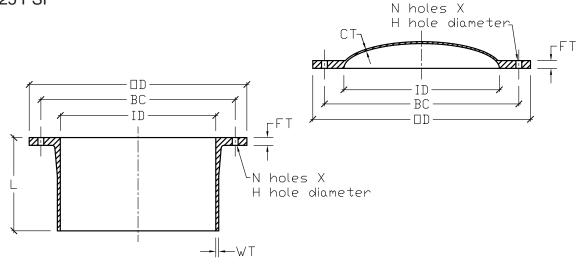

## FRP MANWAY / MANHOLE + COVER 20" DIAMETER 25 PSI

| NOMINAL<br>INSIDE<br>DIAMETER<br>[ID] | PRESSURE<br>RATING<br>PSI | OUTSIDE<br>DIAMETER<br>[OD] | BOLT<br>CIRCLE<br>DIAMETER<br>[BC] | OVERALL<br>LENGTH<br>[L] | FLANGE<br>THICKNESS<br>[FT] | WALL<br>THICKNESS<br>[WT] | COVER<br>THICKNESS<br>[CT] | NUMBER<br>OF<br>HOLES<br>[N] | BOLT<br>HOLE<br>DIAMETER<br>[H] |
|---------------------------------------|---------------------------|-----------------------------|------------------------------------|--------------------------|-----------------------------|---------------------------|----------------------------|------------------------------|---------------------------------|
| 20"                                   | 25                        | 28"                         | 25"                                | 12"                      | 1"                          | 3/8"                      | 1"                         | 20                           | 3/4"                            |