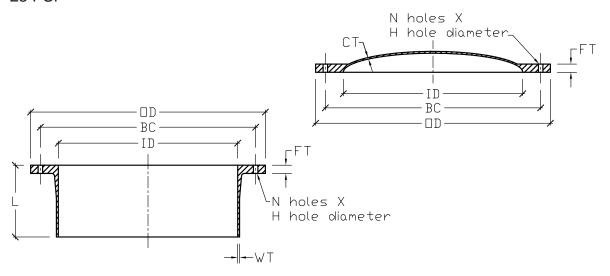

## FRP MANWAY / MANHOLE + COVER 30" DIAMETER 25 PSI

| NOMINAL<br>INSIDE<br>DIAMETER<br>[ID] | PRESSURE<br>RATING<br>PSI | OUTSIDE<br>DIAMETER<br>[OD] | BOLT<br>CIRCLE<br>DIAMETER<br>[BC] | OVERALL<br>LENGTH<br>[L] | FLANGE<br>THICKNESS<br>[FT] | WALL<br>THICKNESS<br>[WT] | COVER<br>THICKNESS<br>[CT] | NUMBER<br>OF<br>HOLES<br>[N] | BOLT<br>HOLE<br>DIAMETER<br>[H] |
|---------------------------------------|---------------------------|-----------------------------|------------------------------------|--------------------------|-----------------------------|---------------------------|----------------------------|------------------------------|---------------------------------|
| 30"                                   | 25                        | 39-1/4"                     | 36"                                | 12"                      | 1-3/8"                      | 3/8"                      | 1-3/8"                     | 28                           | 3/4"                            |