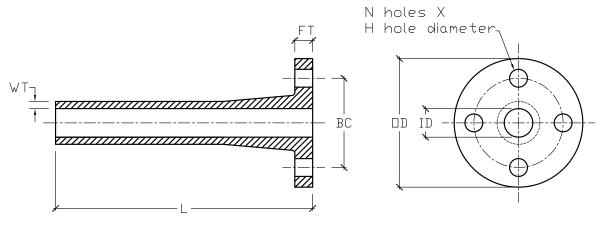

FRP STUB FLANGE 1" DIAMETER 150 PSI

| NOMINAL<br>INSIDE<br>DIAMETER<br>[ID] | PRESSURE<br>RATING<br>PSI | WALL<br>THICKNESS<br>[WT] | OVERALL<br>LENGTH<br>[L] |        | BOLT<br>CIRCLE<br>DIAMETER<br>[BC] | FLANGE<br>THICKNESS<br>[FT] | NUMBER<br>OF HOLES<br>[N] | BOLT<br>HOLE<br>DIAMETER<br>[H] |
|---------------------------------------|---------------------------|---------------------------|--------------------------|--------|------------------------------------|-----------------------------|---------------------------|---------------------------------|
| 1"                                    | 150                       | 1/4"                      | 12"                      | 4-1/4" | 3-1/8"                             | 11/16"                      | 4                         | 5/8"                            |