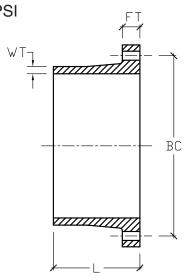

## FRP STUB FLANGE 18" DIAMETER 150 PSI

| NOMINAL<br>INSIDE<br>DIAMETER<br>[ID] | PRESSURE<br>RATING<br>PSI | WALL<br>THICKNESS<br>[WT] | OVERALL<br>LENGTH<br>[L] | DIAMETED | BOLT<br>CIRCLE<br>DIAMETER<br>[BC] | FLANGE<br>THICKNESS<br>[FT] | NUMBER<br>OF HOLES<br>[N] | BOLT<br>HOLE<br>DIAMETER<br>[H] |
|---------------------------------------|---------------------------|---------------------------|--------------------------|----------|------------------------------------|-----------------------------|---------------------------|---------------------------------|
| 18"                                   | 150                       | 1-1/16"                   | 12"                      | 25-1/2"  | 22-3/4"                            | 2-1/4"                      | 16                        | 1-1/4"                          |