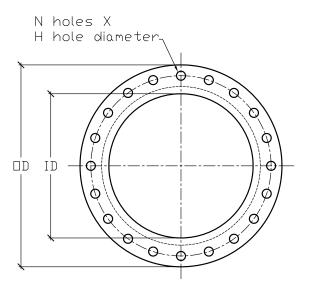

## FRP STUB FLANGE 18" DIAMETER 150 PSI

| NOMINAL<br>INSIDE<br>DIAMETER<br>[ID] | PRESSURE<br>RATING<br>PSI | WALL<br>THICKNESS<br>[WT] | OVERALL<br>LENGTH<br>[L] | DIAMETED | BOLT<br>CIRCLE<br>DIAMETER<br>[BC] | FLANGE<br>THICKNESS<br>[FT] | NUMBER<br>OF HOLES<br>[N] | BOLT<br>HOLE<br>DIAMETER<br>[H] |
|---------------------------------------|---------------------------|---------------------------|--------------------------|----------|------------------------------------|-----------------------------|---------------------------|---------------------------------|
| 18"                                   | 150                       | 1-1/16"                   | 12"                      | 25-1/2"  | 22-3/4"                            | 2-1/4"                      | 16                        | 1-1/4"                          |