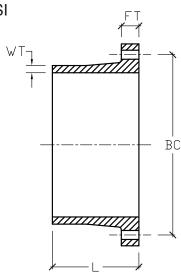

## FRP STUB FLANGE 20" DIAMETER 50 PSI

| NOMINAL<br>INSIDE<br>DIAMETER<br>[ID] | PRESSURE<br>RATING<br>PSI | WALL<br>THICKNESS<br>[WT] | OVERALL<br>LENGTH<br>[L] | DIAMETED | BOLT<br>CIRCLE<br>DIAMETER<br>[BC] | FLANGE<br>THICKNESS<br>[FT] | NUMBER<br>OF HOLES<br>[N] | BOLT<br>HOLE<br>DIAMETER<br>[H] |
|---------------------------------------|---------------------------|---------------------------|--------------------------|----------|------------------------------------|-----------------------------|---------------------------|---------------------------------|
| 20"                                   | 50                        | 7/16"                     | 12"                      | 28"      | 25"                                | 1-1/2"                      | 20                        | 1-1/4"                          |