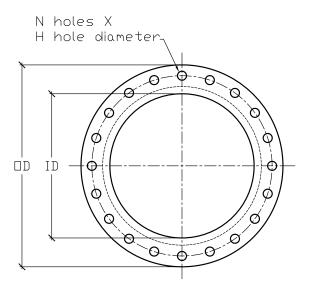

## FRP STUB FLANGE 20" DIAMETER 50 PSI

| NOMINAL<br>INSIDE<br>DIAMETER<br>[ID] | PRESSURE<br>RATING<br>PSI | WALL<br>THICKNESS<br>[WT] | OVERALL<br>LENGTH<br>[L] | DIAMETED | BOLT<br>CIRCLE<br>DIAMETER<br>[BC] | FLANGE<br>THICKNESS<br>[FT] | NUMBER<br>OF HOLES<br>[N] | BOLT<br>HOLE<br>DIAMETER<br>[H] |
|---------------------------------------|---------------------------|---------------------------|--------------------------|----------|------------------------------------|-----------------------------|---------------------------|---------------------------------|
| 20"                                   | 50                        | 7/16"                     | 12"                      | 28"      | 25"                                | 1-1/2"                      | 20                        | 1-1/4"                          |