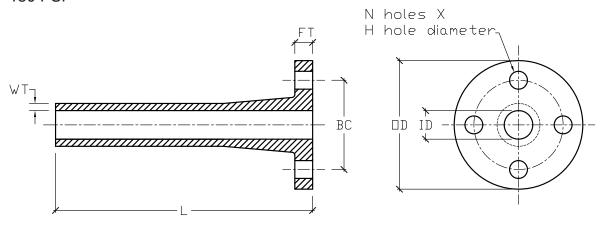

## FRP STUB FLANGE 1/2" DIAMETER 150 PSI

| NOMINAL<br>INSIDE<br>DIAMETER<br>[ID] | PRESSURE<br>RATING<br>PSI | WALL<br>THICKNESS<br>[WT] | OVERALL<br>LENGTH<br>[L] | DIAMETER | BOLT<br>CIRCLE<br>DIAMETER<br>[BC] | FLANGE<br>THICKNESS<br>[FT] | NUMBER<br>OF HOLES<br>[N] | BOLT<br>HOLE<br>DIAMETER<br>[H] |
|---------------------------------------|---------------------------|---------------------------|--------------------------|----------|------------------------------------|-----------------------------|---------------------------|---------------------------------|
| 1/2"                                  | 150                       | 1/4"                      | 12"                      | 3-3/4"   | 2-3/8"                             | 11/16"                      | 4                         | 5/8"                            |