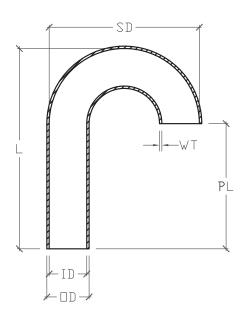

FRP U-VENT 2" DIAMETER 25 PSI

| NOMINAL<br>INSIDE<br>DIAMETER<br>[ID] | PRESSURE<br>RATING<br>PSI | OUTSIDE<br>DIAMETER<br>[OD] | OVERALL<br>LENGTH<br>[L] | PIPE<br>LENGTH<br>[PL] | WALL<br>THICKNESS<br>[WT] | SWEEP<br>DIAMETER<br>[SD] |
|---------------------------------------|---------------------------|-----------------------------|--------------------------|------------------------|---------------------------|---------------------------|
| 2"                                    | 25                        | 3-3/8"                      | 14-3/16"                 | 10"                    | 3/16"                     | 8-3/8"                    |