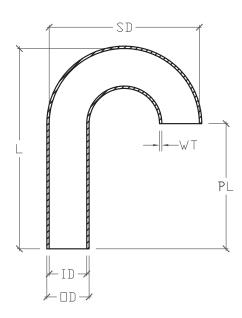

FRP U-VENT 3" DIAMETER 25 PSI

| NOMINAL<br>INSIDE<br>DIAMETER<br>[ID] | PRESSURE<br>RATING<br>PSI | OUTSIDE<br>DIAMETER<br>[OD] | OVERALL<br>LENGTH<br>[L] | PIPE<br>LENGTH<br>[PL] | WALL<br>THICKNESS<br>[WT] | SWEEP<br>DIAMETER<br>[SD] |
|---------------------------------------|---------------------------|-----------------------------|--------------------------|------------------------|---------------------------|---------------------------|
| 3"                                    | 25                        | 3-3/8"                      | 16-3/16"                 | 10"                    | 3/16"                     | 12-3/8"                   |